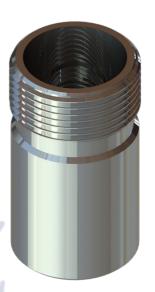

# 1" ADAPTER TUBE HD G1"-11 (58 MM)

Adapter-tube 58 mm (G1"-11 to 1"-14NF threads)

- Adapter Tube for placing all Marine an Base Station Antannas with 1" Revolving Nut Mounting System (G1"-11) on any US-style 1"-14NF threaded brackets
- Chrome plated solid brass

#### MECHANICAL SPECIFICATIONS

| Color          | Chrome                    |
|----------------|---------------------------|
| Length         | 58 mm                     |
| Weight         | 136 g                     |
| Diameter       | Ø 32 mm                   |
| Mounting place | On 1"-14NF stud           |
| Materials      | Chrome plated solid brass |
|                | A VACITEIA                |