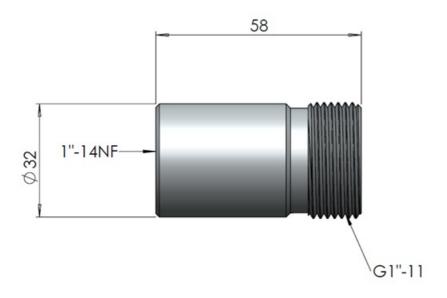

# 1" ADAPTER TUBE HD G1"-11 (58 MM)

Adapter-tube 58 mm (G1"-11 to 1"-14NF threads)

- Adapter Tube for placing all Marine an Base Station Antannas with 1" Revolving Nut Mounting System (G1"-11) on any US-style 1"-14NF threaded brackets
- Chrome plated solid brass

#### MECHANICAL SPECIFICATIONS

| Color          | Chrome                    |
|----------------|---------------------------|
| Length         | 58 mm                     |
| Weight         | 136 g                     |
| Diameter       | Ø 32 mm                   |
| Mounting place | On 1"-14NF stud           |
| Materials      | Chrome plated solid brass |
|                | A VACITEIA                |